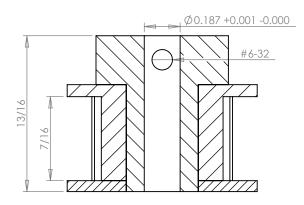

## Part Number: 12XL037DFAH1S

www.plastock.biz © 2010 Putnam Precision Molding **Part Description:** 

1/5" Pitch (XL) Timing Belt Pulleys For Belts up to 3/8" Wide

Dimensions are in inches Tolerances: Fractional <u>+</u> 0.015