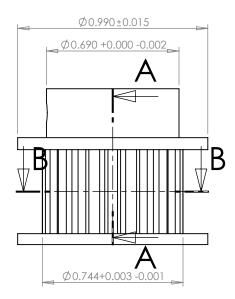

## **SECTION B-B**

## **SECTION A-A**

## Part Number: 12XL037DFAH1S

www.plastock.biz © 2010 Putnam Precision Molding **Part Description:** 

1/5" Pitch (XL) Timing Belt Pulleys For Belts up to 3/8" Wide

Dimensions are in inches Tolerances: Fractional <u>+</u> 0.015