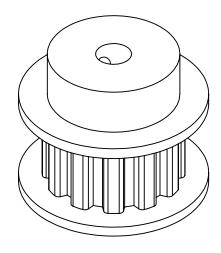

## Part Number: 12XL037DFAH1S

www.plastock.biz © 2010 Putnam Precision Molding **Part Description:** 

1/5" Pitch (XL) Timing Belt Pulleys For Belts up to 3/8" Wide

Dimensions are in inches Tolerances: Fractional <u>+</u> 0.015