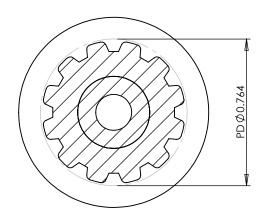

## Part Number: 12XL037DFAH1S

www.plastock.biz © 2010 Putnam Precision Molding **Part Description:** 

1/5" Pitch (XL) Timing Belt Pulleys For Belts up to 3/8" Wide

Dimensions are in inches Tolerances: Fractional <u>+</u> 0.015